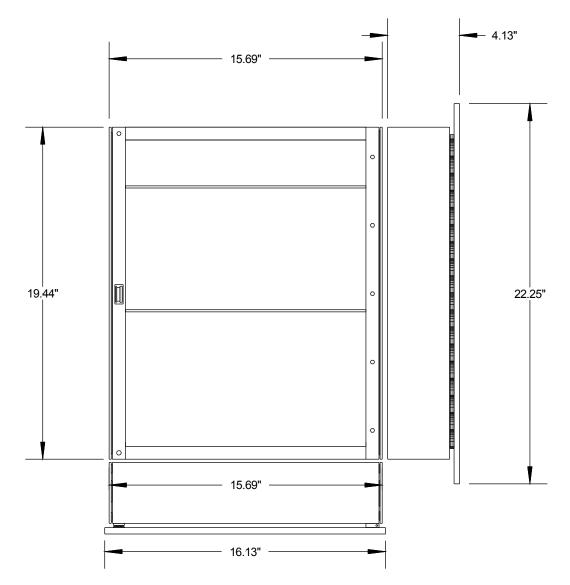

## <u>Harmony - Model # G9622WBS1 Surface Mount Medicine Cabinet</u>

**Mirror:** 16-3/16"x 22-1/4"x 1/8" mirror with 1/2" Bevel and one pass polished edges with

taped on corner Protectors. Mirror is bonded with double faced tape and special

bonding adhesive to a white high impact polystyrene backer @ .060 Thickness

**Overall Size:** 16-3/16" x 22-1/4"x 4-1/8"

**Storage Depth:** 3-1/2" **Projection from wall:** 4-1/8"

**Door Catch:** Magnetic catch with riveted striker plate

**Shelves:** 2 adjustable 1/8" Glass with crystal polystyrene supports and 1 fixed white steel

**Hinges:** 1 17" piano hinge Tri-Brite galvanized

**Hardware:** Parts zinc plated(magnetic catch, screws & hardware pack)

**Mounting Hardware:** 4 #8 x 1-1/2" Steel Tapping Screws

**Reversible:** Yes

**Cabinet:** 24 Gauge Steel-Tech Cabinet Body

White Powder Coat Process